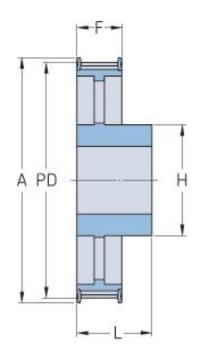

## **PHP 44H100RSB**

| No. of teeth        | 44     |
|---------------------|--------|
| Pitch diameter      | 177.87 |
| (mm)                |        |
| Pitch diameter (in) | 7      |
| Outside diameter    | 176.5  |
| (mm)                |        |
| Outside diameter    | 6.95   |
| (in)                |        |
| Pulley type         | 5F     |
| Min. bore (mm)      | 20     |
| Min. bore (in)      | 0.79   |
| Max. bore (mm)      | 48     |
| Max. bore (in)      | 1.89   |
| Flange A (mm)       | 184    |
| Flange A (in)       | 7.24   |
| Н                   | 80     |
| H (in)              | 3.15   |
| F                   | 33.3   |
| F (in)              | 1.31   |
| L                   | 50     |
| L (in)              | 1.97   |
| Weight (kg)         | 4      |