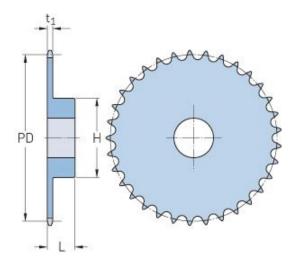

## PHS 16B-1B43

| 25.4   |
|--------|
| 1      |
| 43     |
| 347.98 |
| 13.7   |
| 25     |
| 0.98   |
| 80     |
| 3.15   |
| 125    |
| 4.92   |
| 68     |
| 2.68   |
| 14.48  |
| 31.92  |
|        |