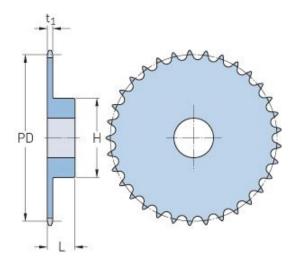

## PHS 16B-1B40

| Pitch P (mm)           | 25.4   |
|------------------------|--------|
| Pitch P (in)           | 1      |
| No. of teeth           | 40     |
| Pitch diameter<br>(mm) | 323.75 |
| Pitch diameter (in)    | 12.75  |
| Min. bore (mm)         | 25     |
| Min. bore (in)         | 0.98   |
| Max. bore (mm)         | 76     |
| Max. bore (in)         | 2.99   |
| Hub H (mm)             | 125    |
| Hub H (in)             | 4.92   |
| Hub L (mm)             | 50     |
| Hub L (in)             | 1.97   |
| Weight (kg)            | 12.86  |
| Weight (lbs)           | 28.35  |