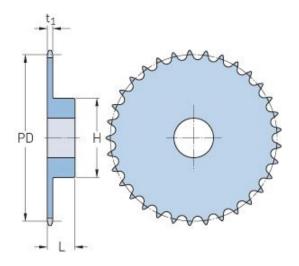

## PHS 16B-1B27

| Pitch P (mm)           | 25.4   |
|------------------------|--------|
| Pitch P (in)           | 1      |
| No. of teeth           | 27     |
| Pitch diameter<br>(mm) | 218.79 |
| Pitch diameter (in)    | 8.61   |
| Min. bore (mm)         | 20     |
| Min. bore (in)         | 0.79   |
| Max. bore (mm)         | 76     |
| Max. bore (in)         | 2.99   |
| Hub H (mm)             | 120    |
| Hub H (in)             | 4.72   |
| Hub L (mm)             | 50     |
| Hub L (in)             | 1.97   |
| Weight (kg)            | 7.39   |
| Weight (lbs)           | 16.29  |