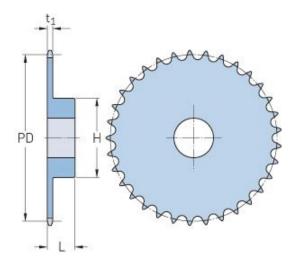

## PHS 12B-1B76

| Pitch P (mm)           | 19.05  |
|------------------------|--------|
| Pitch P (in)           | 0.75   |
| No. of teeth           | 76     |
| Pitch diameter<br>(mm) | 460.99 |
| Pitch diameter (in)    | 18.15  |
| Min. bore (mm)         | 20     |
| Min. bore (in)         | 0.79   |
| Max. bore (mm)         | 60     |
| Max. bore (in)         | 2.36   |
| Hub H (mm)             | 110    |
| Hub H (in)             | 4.33   |
| Hub L (mm)             | 56     |
| Hub L (in)             | 2.2    |
| Weight (kg)            | 12.5   |
| Weight (lbs)           | 27.56  |