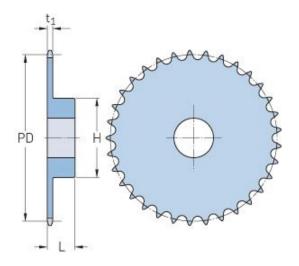

## PHS 10B-1B56

| Pitch P (mm)           | 15.88 |
|------------------------|-------|
| Pitch P (in)           | 0.63  |
| No. of teeth           | 56    |
| Pitch diameter<br>(mm) | 15.88 |
| Pitch diameter (in)    | 0.63  |
| Min. bore (mm)         | 20    |
| Min. bore (in)         | 0.79  |
| Max. bore (mm)         | 64    |
| Max. bore (in)         | 2.52  |
| Hub H (mm)             | 100   |
| Hub H (in)             | 3.94  |
| Hub L (mm)             | 40    |
| Hub L (in)             | 1.57  |
| Weight (kg)            | 5.94  |
| Weight (lbs)           | 13.1  |