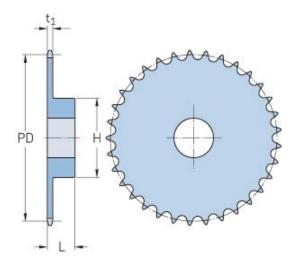

## PHS 10B-1B39

| Pitch P (mm)           | 15.88 |
|------------------------|-------|
| Pitch P (in)           | 0.63  |
| No. of teeth           | 39    |
| Pitch diameter<br>(mm) | 15.88 |
| Pitch diameter (in)    | 0.63  |
| Min. bore (mm)         | 20    |
| Min. bore (in)         | 0.79  |
| Max. bore (mm)         | 63    |
| Max. bore (in)         | 2.48  |
| Hub H (mm)             | 100   |
| Hub H (in)             | 3.94  |
| Hub L (mm)             | 35    |
| Hub L (in)             | 1.38  |
| Weight (kg)            | 3.58  |
| Weight (lbs)           | 7.89  |