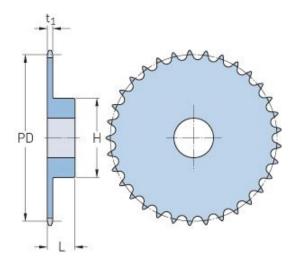

## PHS 10B-1B36

| Pitch P (mm)           | 15.88 |
|------------------------|-------|
| Pitch P (in)           | 0.63  |
| No. of teeth           | 36    |
| Pitch diameter<br>(mm) | 15.88 |
| Pitch diameter (in)    | 0.63  |
| Min. bore (mm)         | 20    |
| Min. bore (in)         | 0.79  |
| Max. bore (mm)         | 63    |
| Max. bore (in)         | 2.48  |
| Hub H (mm)             | 100   |
| Hub H (in)             | 3.94  |
| Hub L (mm)             | 35    |
| Hub L (in)             | 1.38  |
| Weight (kg)            | 3.27  |
| Weight (lbs)           | 7.21  |