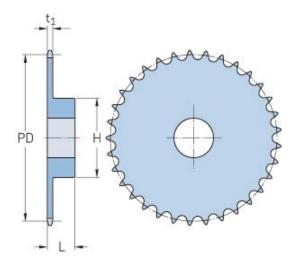

## PHS 10B-1B32

| Pitch P (mm)           | 15.88 |
|------------------------|-------|
| Pitch P (in)           | 0.63  |
| No. of teeth           | 32    |
| Pitch diameter<br>(mm) | 15.88 |
| Pitch diameter (in)    | 0.63  |
| Min. bore (mm)         | 20    |
| Min. bore (in)         | 0.79  |
| Max. bore (mm)         | 58    |
| Max. bore (in)         | 2.28  |
| Hub H (mm)             | 95    |
| Hub H (in)             | 3.74  |
| Hub L (mm)             | 35    |
| Hub L (in)             | 1.38  |
| Weight (kg)            | 2.74  |
| Weight (lbs)           | 6.04  |