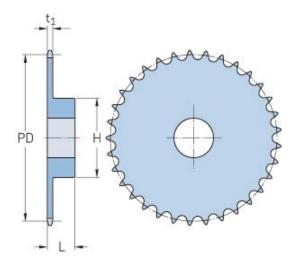

## PHS 10B-1B29

| Pitch P (mm)           | 15.88 |
|------------------------|-------|
| Pitch P (in)           | 0.63  |
| No. of teeth           | 29    |
| Pitch diameter<br>(mm) | 15.88 |
| Pitch diameter (in)    | 0.63  |
| Min. bore (mm)         | 20    |
| Min. bore (in)         | 0.79  |
| Max. bore (mm)         | 55    |
| Max. bore (in)         | 2.17  |
| Hub H (mm)             | 90    |
| Hub H (in)             | 3.54  |
| Hub L (mm)             | 35    |
| Hub L (in)             | 1.38  |
| Weight (kg)            | 2.35  |
| Weight (lbs)           | 5.18  |