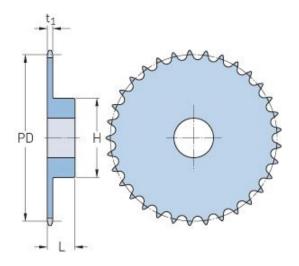

## PHS 06B-1B40

| Pitch P (mm)           | 9.52  |
|------------------------|-------|
| Pitch P (in)           | 0.37  |
| No. of teeth           | 40    |
| Pitch diameter<br>(mm) | 121.4 |
| Pitch diameter (in)    | 4.78  |
| Min. bore (mm)         | 14    |
| Min. bore (in)         | 0.55  |
| Max. bore (mm)         | 48    |
| Max. bore (in)         | 1.89  |
| Hub H (mm)             | 70    |
| Hub H (in)             | 2.76  |
| Hub L (mm)             | 30    |
| Hub L (in)             | 1.18  |
| Weight (kg)            | 1.16  |
| Weight (lbs)           | 2.56  |