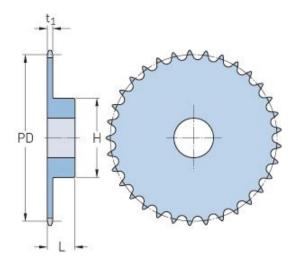

## PHS 06B-1B36

| Pitch P (mm)           | 9.52   |
|------------------------|--------|
| Pitch P (in)           | 0.37   |
| No. of teeth           | 36     |
| Pitch diameter<br>(mm) | 109.29 |
| Pitch diameter (in)    | 4.3    |
| Min. bore (mm)         | 14     |
| Min. bore (in)         | 0.55   |
| Max. bore (mm)         | 48     |
| Max. bore (in)         | 1.89   |
| Hub H (mm)             | 70     |
| Hub H (in)             | 2.76   |
| Hub L (mm)             | 30     |
| Hub L (in)             | 1.18   |
| Weight (kg)            | 1.07   |
| Weight (lbs)           | 2.36   |