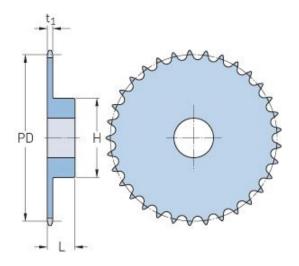

## PHS 06B-1B26

| Pitch P (mm)           | 9.52  |
|------------------------|-------|
| Pitch P (in)           | 0.37  |
| No. of teeth           | 26    |
| Pitch diameter<br>(mm) | 79.02 |
| Pitch diameter (in)    | 3.11  |
| Min. bore (mm)         | 12    |
| Min. bore (in)         | 0.47  |
| Max. bore (mm)         | 40    |
| Max. bore (in)         | 1.57  |
| Hub H (mm)             | 60    |
| Hub H (in)             | 2.36  |
| Hub L (mm)             | 28    |
| Hub L (in)             | 1.1   |
| Weight (kg)            | 0.67  |
| Weight (lbs)           | 1.48  |