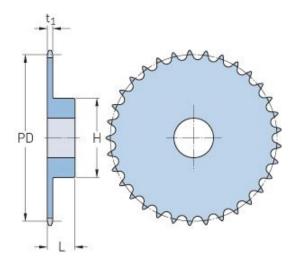

## PHS 05B-1B95

| Pitch P (mm)           | 8      |
|------------------------|--------|
| Pitch P (in)           | 0.31   |
| No. of teeth           | 95     |
| Pitch diameter<br>(mm) | 241.96 |
| Pitch diameter (in)    | 9.53   |
| Min. bore (mm)         | 20     |
| Min. bore (in)         | 0.79   |
| Max. bore (mm)         | 55     |
| Max. bore (in)         | 2.17   |
| Hub H (mm)             | 80     |
| Hub H (in)             | 3.15   |
| Hub L (mm)             | 34     |
| Hub L (in)             | 1.34   |
| Weight (kg)            | 0.63   |
| Weight (lbs)           | 1.39   |