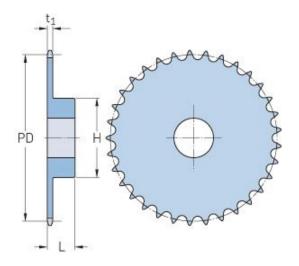

## PHS 05B-1B29

| Pitch P (mm)           | 8     |
|------------------------|-------|
| Pitch P (in)           | 0.31  |
| No. of teeth           | 29    |
| Pitch diameter<br>(mm) | 73.99 |
| Pitch diameter (in)    | 2.91  |
| Min. bore (mm)         | 10    |
| Min. bore (in)         | 0.39  |
| Max. bore (mm)         | 23    |
| Max. bore (in)         | 0.91  |
| Hub H (mm)             | 40    |
| Hub H (in)             | 1.57  |
| Hub L (mm)             | 16    |
| Hub L (in)             | 0.63  |
| Weight (kg)            | 0.21  |
| Weight (lbs)           | 0.46  |