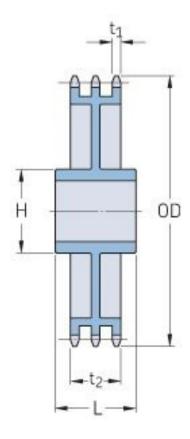

## PHS 80-3C42

| Pitch P (in)   | 1     |
|----------------|-------|
| No. of teeth   | 42    |
| Diameter (in)  | 13.94 |
| Min. bore (in) | 1.25  |
| Max. bore (in) | 3.81  |
| Hub H (in)     | 6     |
| Hub L (in)     | 4.5   |
| Weight (lbs)   | 84.9  |