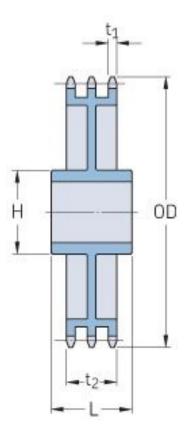

## PHS 50-3C84

| Pitch P (in)   | 0.63  |
|----------------|-------|
| No. of teeth   | 84    |
| Diameter (in)  | 17.08 |
| Min. bore (in) | 1.31  |
| Max. bore (in) | 3     |
| Hub H (in)     | 4.75  |
| Hub L (in)     | 3.5   |
| Weight (lbs)   | 65.32 |