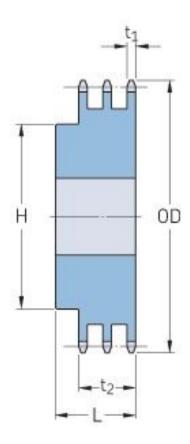

## PHS 50-3B60

| Pitch P (in)   | 0.63  |
|----------------|-------|
| No. of teeth   | 60    |
| Diameter (in)  | 12.3  |
| Min. bore (in) | 1.31  |
| Max. bore (in) | 3     |
| Hub H (in)     | 4.5   |
| Hub L (in)     | 3.13  |
| Weight (lbs)   | 56.84 |