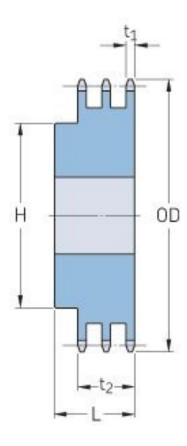

## PHS 40-3B76

| Pitch P (in)   | 0.5   |
|----------------|-------|
| No. of teeth   | 76    |
| Diameter (in)  | 12.39 |
| Min. bore (in) | 1.19  |
| Max. bore (in) | 2.75  |
| Hub H (in)     | 4     |
| Hub L (in)     | 2.63  |
| Weight (lbs)   | 46.9  |