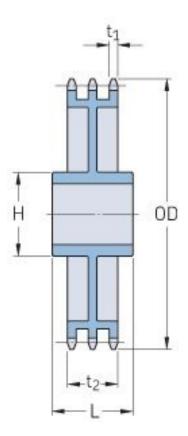

## PHS 100-3C70

| Pitch P (in)   | 0.25  |
|----------------|-------|
| No. of teeth   | 70    |
| Diameter (in)  | 28.58 |
| Min. bore (in) | 1.5   |
| Max. bore (in) | 5.38  |
| Hub H (in)     | 7.5   |
| Hub L (in)     | 5     |
| Weight (lbs)   | 262   |