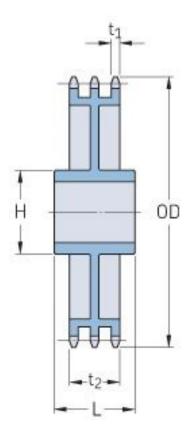

## PHS 100-3C60

| Pitch P (in)   | 0.25 |
|----------------|------|
| No. of teeth   | 60   |
| Diameter (in)  | 24.6 |
| Min. bore (in) | 1.5  |
| Max. bore (in) | 5.38 |
| Hub H (in)     | 7.5  |
| Hub L (in)     | 5    |
| Weight (lbs)   | 217  |