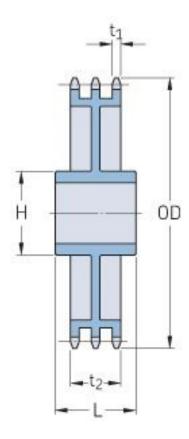

## PHS 80-3C76

| Pitch P (in)   | 1     |
|----------------|-------|
| No. of teeth   | 76    |
| Diameter (in)  | 24.78 |
| Min. bore (in) | 1.5   |
| Max. bore (in) | 4.25  |
| Hub H (in)     | 6.25  |
| Hub L (in)     | 4.75  |
| Weight (lbs)   | 165   |