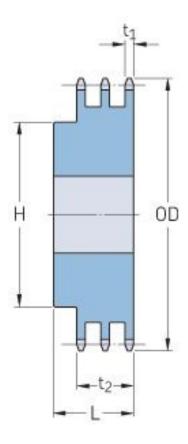

## PHS 80-3B36

| Pitch P (in)   | 1     |
|----------------|-------|
| No. of teeth   | 36    |
| Diameter (in)  | 12.03 |
| Min. bore (in) | 1.25  |
| Max. bore (in) | 3.75  |
| Hub H (in)     | 5.75  |
| Hub L (in)     | 4.25  |
| Weight (lbs)   | 83.9  |
| ·              |       |