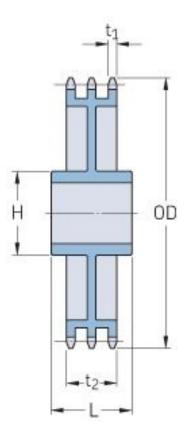

## PHS 60-3C68

| Pitch P (in)   | 0.75  |
|----------------|-------|
| No. of teeth   | 68    |
| Diameter (in)  | 16.67 |
| Min. bore (in) | 1.25  |
| Max. bore (in) | 3.25  |
| Hub H (in)     | 5     |
| Hub L (in)     | 3.5   |
| Weight (lbs)   | 73    |