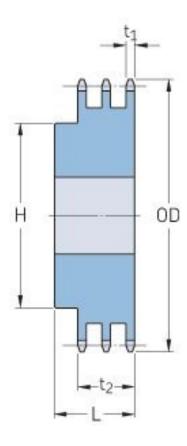

## PHS 60-3B30

| Pitch P (in)   | 0.75 |
|----------------|------|
| No. of teeth   | 30   |
| Diameter (in)  | 7.59 |
| Min. bore (in) | 1    |
| Max. bore (in) | 2.75 |
| Hub H (in)     | 4.25 |
| Hub L (in)     | 3    |
| Weight (lbs)   | 23.2 |