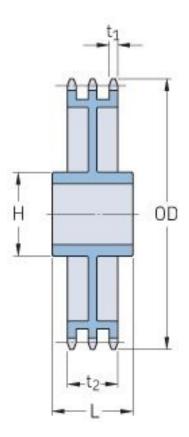

## PHS 50-3C102

| Pitch P (in)   | 0.63  |
|----------------|-------|
| No. of teeth   | 102   |
| Diameter (in)  | 20.66 |
| Min. bore (in) | 1.31  |
| Max. bore (in) | 3     |
| Hub H (in)     | 4.75  |
| Hub L (in)     | 3.75  |
| Weight (lbs)   | 79.94 |