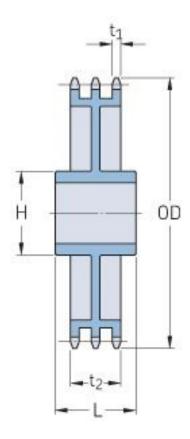

## PHS 50-3C95

| Pitch P (in)   | 0.63  |
|----------------|-------|
| No. of teeth   | 95    |
| Diameter (in)  | 19.27 |
| Min. bore (in) | 1.31  |
| Max. bore (in) | 3     |
| Hub H (in)     | 4.75  |
| Hub L (in)     | 3.75  |
| Weight (lbs)   | 74.42 |