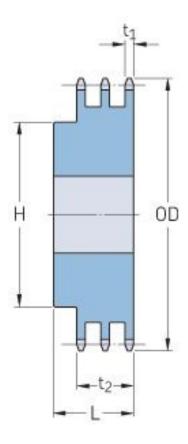

## PHS 50-3B26

| Pitch P (in)   | 0.63  |
|----------------|-------|
| No. of teeth   | 26    |
| Diameter (in)  | 5.52  |
| Min. bore (in) | 1     |
| Max. bore (in) | 2.5   |
| Hub H (in)     | 3.75  |
| Hub L (in)     | 2.63  |
| Weight (lbs)   | 11.02 |
|                |       |