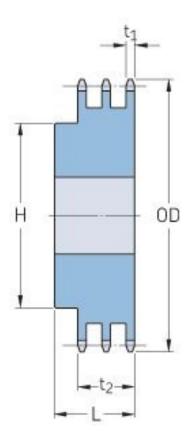

## PHS 40-3B68

| Pitch P (in)   | 0.5   |
|----------------|-------|
| No. of teeth   | 68    |
| Diameter (in)  | 11.12 |
| Min. bore (in) | 1.19  |
| Max. bore (in) | 2.75  |
| Hub H (in)     | 4     |
| Hub L (in)     | 2.63  |
| Weight (lbs)   | 38.44 |
|                |       |