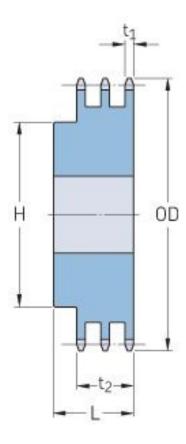

## PHS 40-3B42

| Pitch P (in)   | 0.5   |
|----------------|-------|
| No. of teeth   | 42    |
| Diameter (in)  | 6.97  |
| Min. bore (in) | 0.94  |
| Max. bore (in) | 2.5   |
| Hub H (in)     | 3.75  |
| Hub L (in)     | 2.38  |
| Weight (lbs)   | 15.36 |