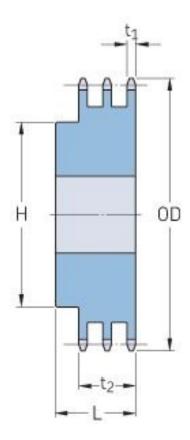

## PHS 40-3B35

| Pitch P (in)   | 0.5  |
|----------------|------|
| No. of teeth   | 35   |
| Diameter (in)  | 5.86 |
| Min. bore (in) | 0.88 |
| Max. bore (in) | 2.25 |
| Hub H (in)     | 3.25 |
| Hub L (in)     | 2.25 |
| Weight (lbs)   | 10.3 |