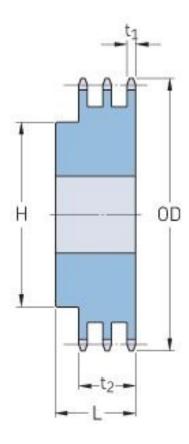

## PHS 35-3B96

| Pitch P (in)   | 0.38  |
|----------------|-------|
| No. of teeth   | 96    |
| Diameter (in)  | 11.68 |
| Min. bore (in) | 1     |
| Max. bore (in) | 2.5   |
| Hub H (in)     | 3.75  |
| Hub L (in)     | 2.13  |
| Weight (lbs)   | 30.06 |