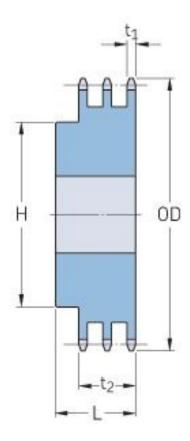

## PHS 35-3B95

| Pitch P (in)   | 0.38  |
|----------------|-------|
| No. of teeth   | 95    |
| Diameter (in)  | 11.56 |
| Min. bore (in) | 1     |
| Max. bore (in) | 2.5   |
| Hub H (in)     | 3.75  |
| Hub L (in)     | 2.13  |
| Weight (lbs)   | 29.32 |