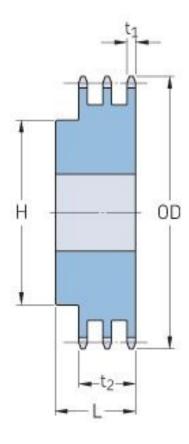

## PHS 35-3B76

| Pitch P (in)   | 0.38 |
|----------------|------|
| No. of teeth   | 76   |
| Diameter (in)  | 9.29 |
| Min. bore (in) | 0.75 |
| Max. bore (in) | 2.38 |
| Hub H (in)     | 3.5  |
| Hub L (in)     | 1.88 |
| Weight (lbs)   | 18.9 |