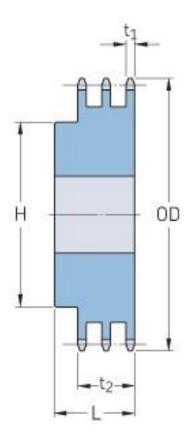

## PHS 35-3B60

| Pitch P (in)   | 0.38  |
|----------------|-------|
| No. of teeth   | 60    |
| Diameter (in)  | 7.38  |
| Min. bore (in) | 0.75  |
| Max. bore (in) | 1.75  |
| Hub H (in)     | 2.5   |
| Hub L (in)     | 1.88  |
| Weight (lbs)   | 11.22 |