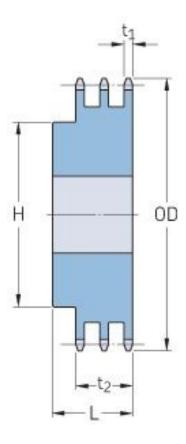

## PHS 35-3B36

| Pitch P (in)   | 0.38 |
|----------------|------|
| No. of teeth   | 36   |
| Diameter (in)  | 4.51 |
| Min. bore (in) | 0.75 |
| Max. bore (in) | 1.75 |
| Hub H (in)     | 2.5  |
| Hub L (in)     | 1.88 |
| Weight (lbs)   | 4.52 |
|                |      |