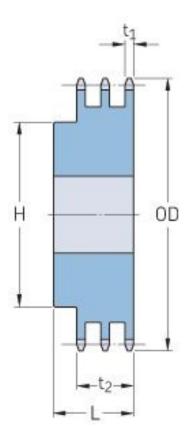

## PHS 35-3B26

| Pitch P (in)   | 0.38 |
|----------------|------|
| No. of teeth   | 26   |
| Diameter (in)  | 3.31 |
| Min. bore (in) | 0.75 |
| Max. bore (in) | 1.5  |
| Hub H (in)     | 2.5  |
| Hub L (in)     | 1.88 |
| Weight (lbs)   | 2.78 |