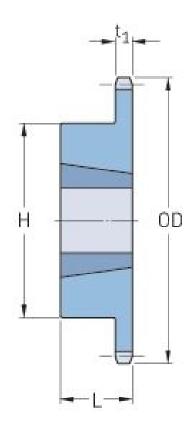

## PHS 160-1TB26

| Pitch P (in)   | 2     |
|----------------|-------|
| No. of teeth   | 26    |
| Diameter (in)  | 17.67 |
| Min. bore (in) | 1.5   |
| Max. bore (in) | 3.5   |
| Hub H (in)     | 6.5   |
| Hub L (in)     | 3.5   |
| Weight (lbs)   | 82    |
| Bushing no.    | 3535  |