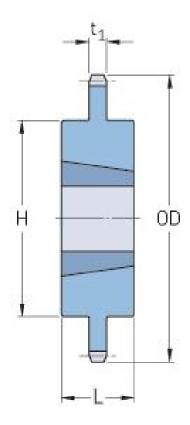

## PHS 140-1TB60

| Pitch P (in)   | 1.75  |
|----------------|-------|
| No. of teeth   | 60    |
| Diameter (in)  | 34.44 |
| Min. bore (in) | 1.75  |
| Max. bore (in) | 4     |
| Hub H (in)     | 7.75  |
| Hub L (in)     | 4     |
| Weight (lbs)   | 210   |
| Bushing no.    | 4040  |