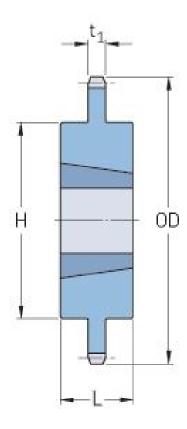

## PHS 120-1TB60

| Pitch P (in)   | 1.5   |
|----------------|-------|
| No. of teeth   | 60    |
| Diameter (in)  | 29.52 |
| Min. bore (in) | 1.5   |
| Max. bore (in) | 3.5   |
| Hub H (in)     | 6.5   |
| Hub L (in)     | 3.5   |
| Weight (lbs)   | 154   |
| Bushing no.    | 3535  |
|                | ·     |