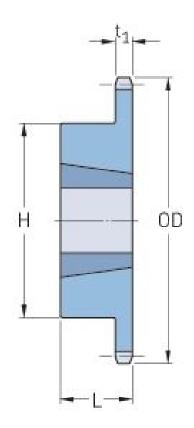

## PHS 100-1TB40

| Pitch P (in)   | 1.25  |
|----------------|-------|
| No. of teeth   | 40    |
| Diameter (in)  | 16.63 |
| Min. bore (in) | 1.25  |
| Max. bore (in) | 3     |
| Hub H (in)     | 5.25  |
| Hub L (in)     | 2     |
| Weight (lbs)   | 43.5  |
| Bushing no.    | 3020  |