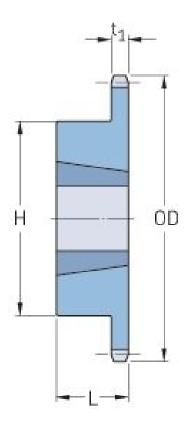

## PHS 100-1TB35

| Pitch P (in)   | 1.25  |
|----------------|-------|
| No. of teeth   | 35    |
| Diameter (in)  | 14.64 |
| Min. bore (in) | 1.25  |
| Max. bore (in) | 3     |
| Hub H (in)     | 5.25  |
| Hub L (in)     | 2     |
| Weight (lbs)   | 34.5  |
| Bushing no.    | 3020  |