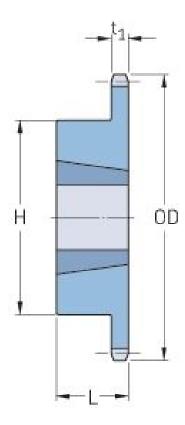

## PHS 80-1TB35

| Pitch P (in)   | 1     |
|----------------|-------|
| No. of teeth   | 35    |
| Diameter (in)  | 11.71 |
| Min. bore (in) | 0.75  |
| Max. bore (in) | 2.5   |
| Hub H (in)     | 4.25  |
| Hub L (in)     | 1.75  |
| Weight (lbs)   | 18.7  |
| Bushing no.    | 2517  |