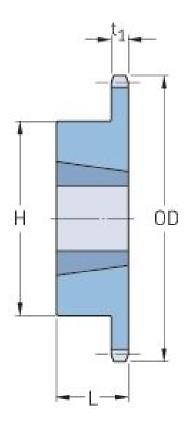

## PHS 80-1TB32

| Pitch P (in)   | 1     |
|----------------|-------|
| No. of teeth   | 32    |
| Diameter (in)  | 10.75 |
| Min. bore (in) | 0.75  |
| Max. bore (in) | 2.5   |
| Hub H (in)     | 4.25  |
| Hub L (in)     | 1.75  |
| Weight (lbs)   | 15.5  |
| Bushing no.    | 2517  |