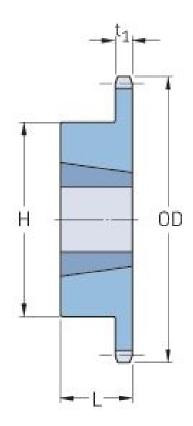

## PHS 80-1TB30

| Pitch P (in)   | 1     |
|----------------|-------|
| No. of teeth   | 30    |
| Diameter (in)  | 10.11 |
| Min. bore (in) | 0.75  |
| Max. bore (in) | 2.5   |
| Hub H (in)     | 4.25  |
| Hub L (in)     | 1.75  |
| Weight (lbs)   | 15    |
| Bushing no.    | 2517  |