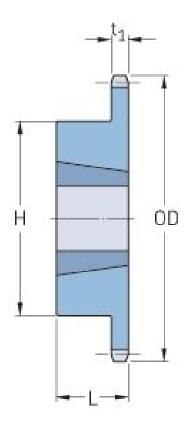

## PHS 80-1TB27

| Pitch P (in)   | 1    |
|----------------|------|
| No. of teeth   | 27   |
| Diameter (in)  | 9.16 |
| Min. bore (in) | 0.75 |
| Max. bore (in) | 2.5  |
| Hub H (in)     | 4.25 |
| Hub L (in)     | 1.75 |
| Weight (lbs)   | 12.5 |
| Bushing no.    | 2517 |