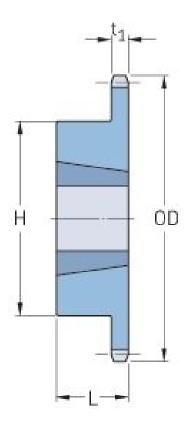

## PHS 80-1TB26

| Pitch P (in)   | 1    |
|----------------|------|
| No. of teeth   | 26   |
| Diameter (in)  | 8.84 |
| Min. bore (in) | 0.75 |
| Max. bore (in) | 2.5  |
| Hub H (in)     | 4.25 |
| Hub L (in)     | 1.75 |
| Weight (lbs)   | 12.3 |
| Bushing no.    | 2517 |