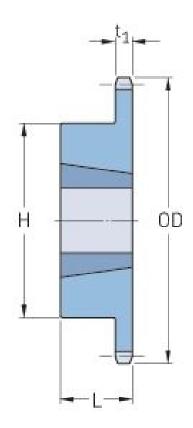

## PHS 60-1TB60

| Pitch P (in)   | 0.75  |
|----------------|-------|
| No. of teeth   | 60    |
| Diameter (in)  | 14.76 |
| Min. bore (in) | 0.75  |
| Max. bore (in) | 2.5   |
| Hub H (in)     | 4.25  |
| Hub L (in)     | 1.75  |
| Weight (lbs)   | 24.5  |
| Bushing no.    | 2517  |