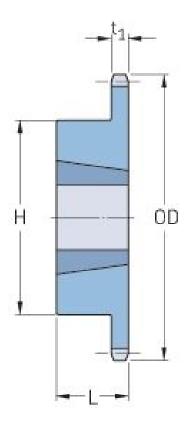

## PHS 60-1TB36

| Pitch P (in)   | 0.75 |
|----------------|------|
| No. of teeth   | 36   |
| Diameter (in)  | 9.02 |
| Min. bore (in) | 0.75 |
| Max. bore (in) | 2    |
| Hub H (in)     | 3.56 |
| Hub L (in)     | 1.25 |
| Weight (lbs)   | 8.3  |
| Bushing no.    | 2012 |