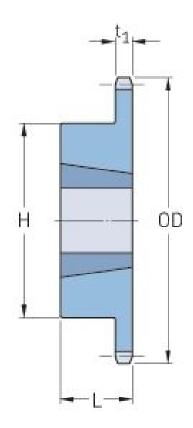

## PHS 60-1TB35

| Pitch P (in)   | 0.75 |
|----------------|------|
| No. of teeth   | 35   |
| Diameter (in)  | 8.78 |
| Min. bore (in) | 0.75 |
| Max. bore (in) | 2    |
| Hub H (in)     | 3.56 |
| Hub L (in)     | 1.25 |
| Weight (lbs)   | 8.1  |
| Bushing no.    | 2012 |